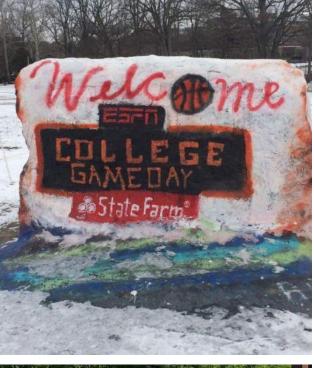

#### MSU Rock

► The Rock, while small in stature, stands the test of time, too—it is a symbol of MSU spirit, creativity and character since 1873.