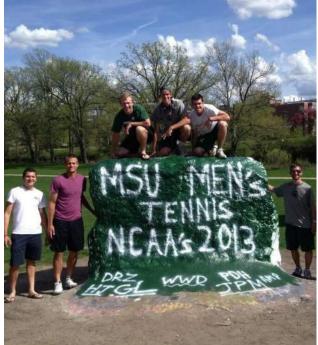

#### MSU Rock

► The Rock, while small in stature, stands the test of time, too—it is a symbol of MSU spirit, creativity and character since 1873.