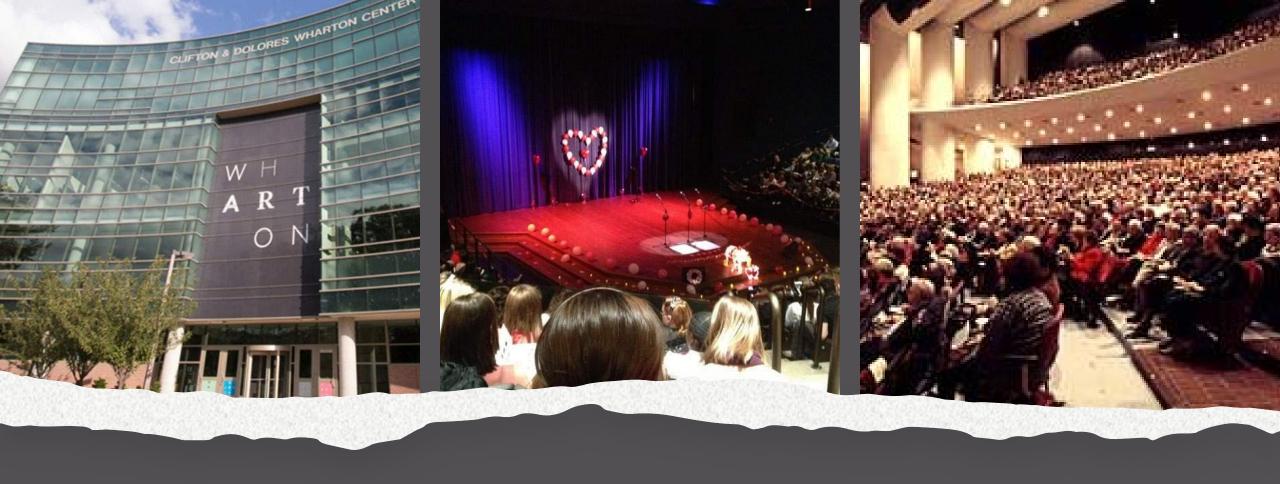

### **Performing Arts**

- ► Wharton Center of Performing Arts
- ► Cobb Great Hall
- ► Pasant Theatre MSU Concert
- ► Fairchild Theatre