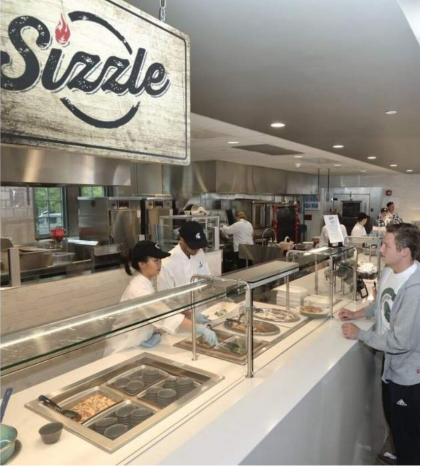

### Eat At Brody (or any cafeteria)

- ▶ Brody Hall is recognized as the largest non-military dining facility in the world.
- ► Cafeterias next to Minskoff
  - ► Shaw Hall
  - ▶ Snyder-Phillips Hall
  - ▶ Owen Hall