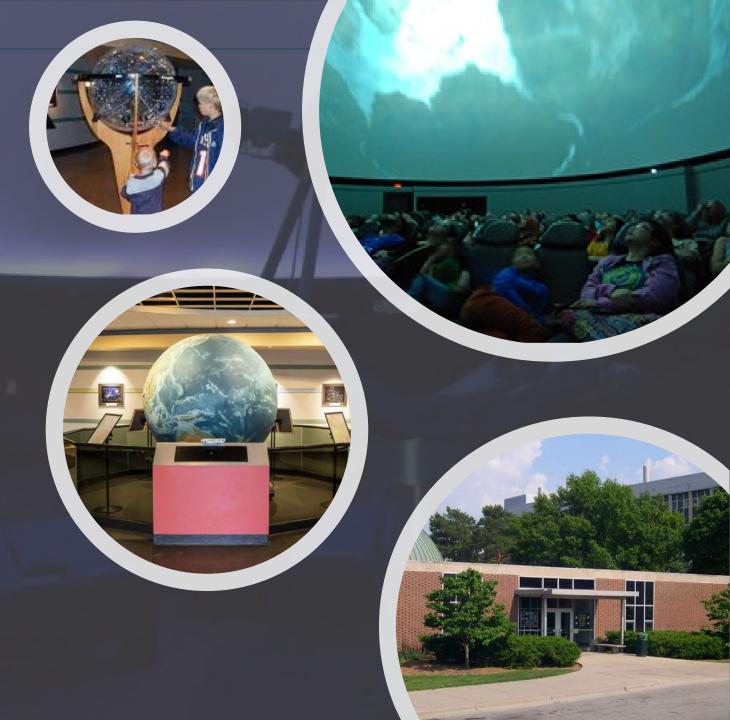

#### Abrams Planetarium

- ► The planetarium is an outreach unit of MSU's Department of Physics and Astronomy that offers a variety of shows to all age groups, from preschool through senior citizens.
- ► The planetarium houses an exhibit hall with a book and gift counter, a black light gallery of astronomical art and a hemispherical domed sky theatre.