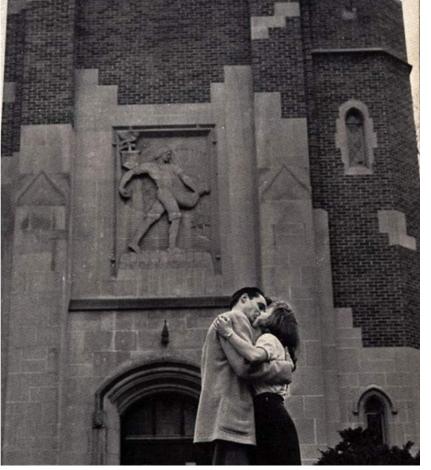

### **Beaumont Tower**

- ➤ Since it was built in 1928, the John W. Beaumont Memorial Tower has served as an icon of the Michigan State University campus.
- ► In order to prove you are a "true Spartan," and to ensure you marry your sweetheart, legend has it you must kiss in either the shadow of the tower or at midnight in Beaumont courtyard.