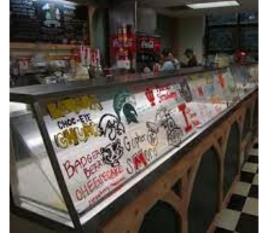

### MSU Dairy Store

- ➤ The facility offers Michigan State University dairy products, yogurt, 32 flavors of ice cream, fresh cheese curds and six other varieties of cheeses produced on site.
- ► Tours are available free of charge.