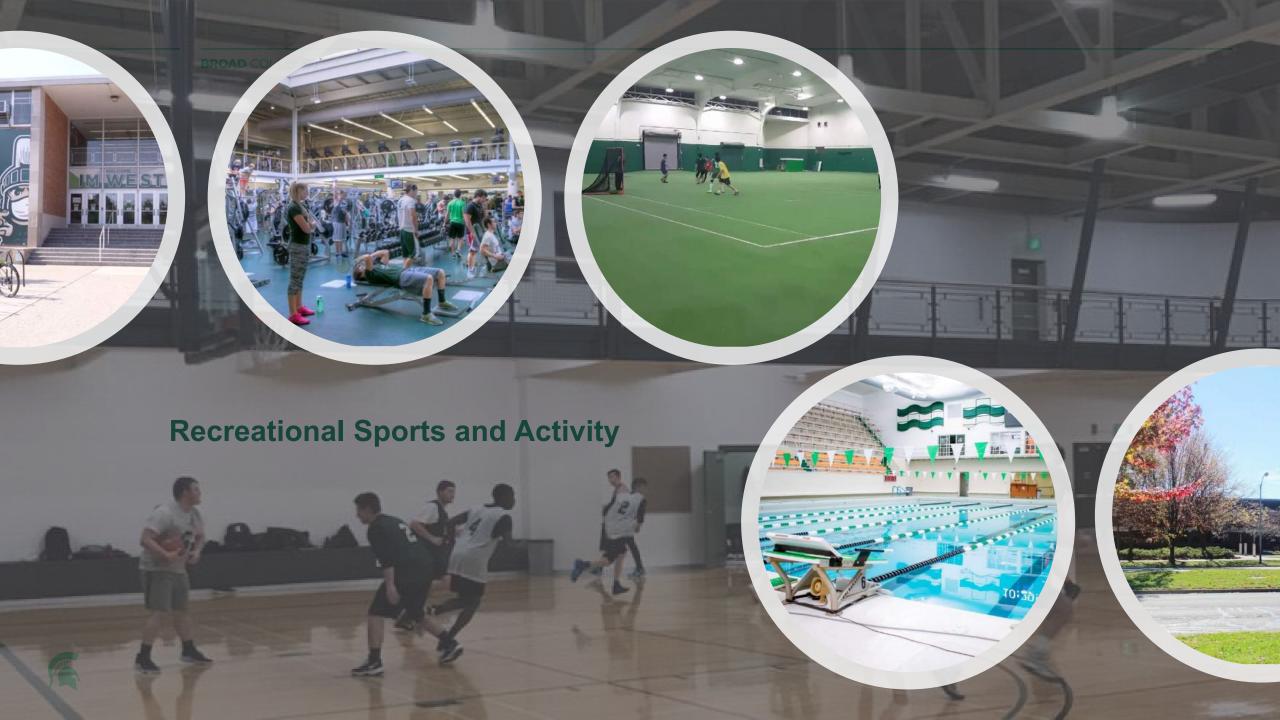

#### **Athletics**

- Admission to most athletic events is free to MSU students: Women's Basketball, Volleyball, Men's & Women's Soccer, Baseball, Softball, Field Hockey, Wrestling, Gymnastics, Men's & Women's Tennis, Rowing, Men's & Women's Golf, Track & Field and Cross Country
- Discounted rates for men's football, basketball, and hockey.