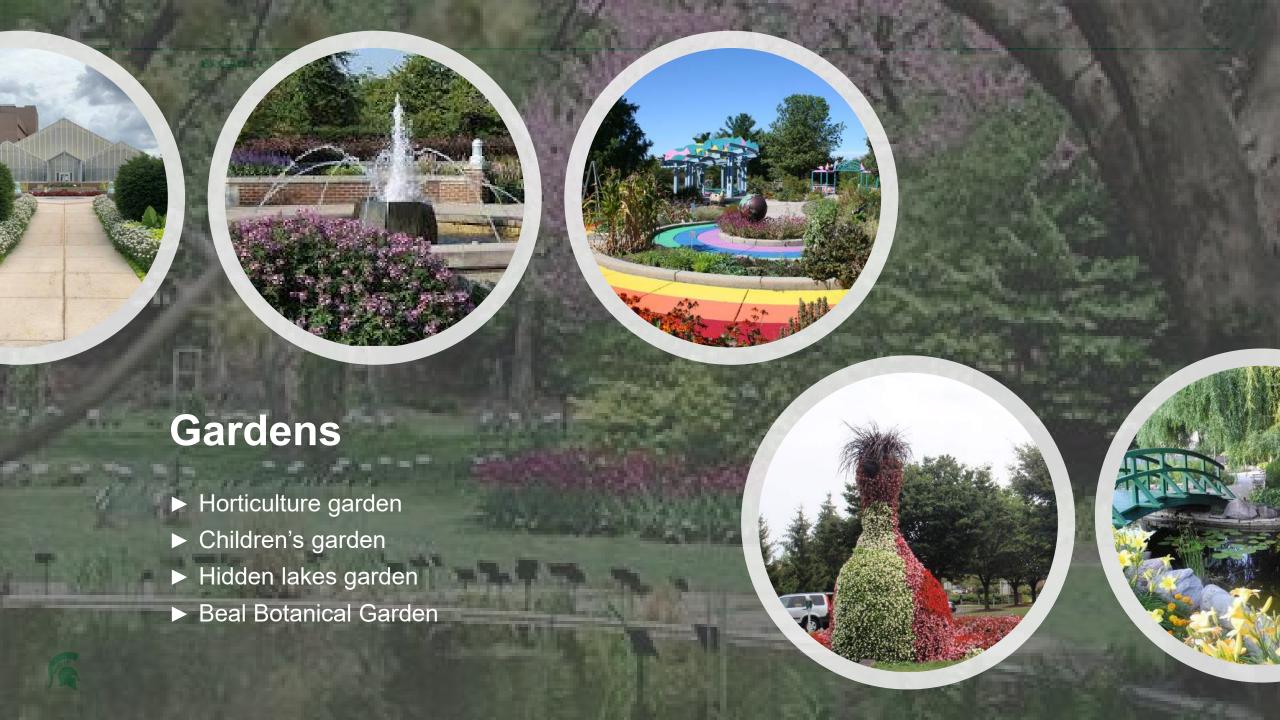

#### Museums

- ► MSU Museum
- ► Eli and Edythe Broad Art Museum at MSU
- ▶ Department of Art, Art History, and Design Gallery 101 and Gallery 114
- ► Center for Great Lakes Culture
- Great Lakes Quilt Center
- ► University Archives & Historical Collections